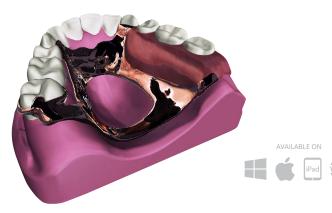

Readers also can enjoy the first ever "3D Interactive Program" that simulates the placement and removal of several different RPD designs from a cast. Users will be able to study the theory, visualize and apply design and fabrication concepts, and understand postplacement patient management (aftercare).